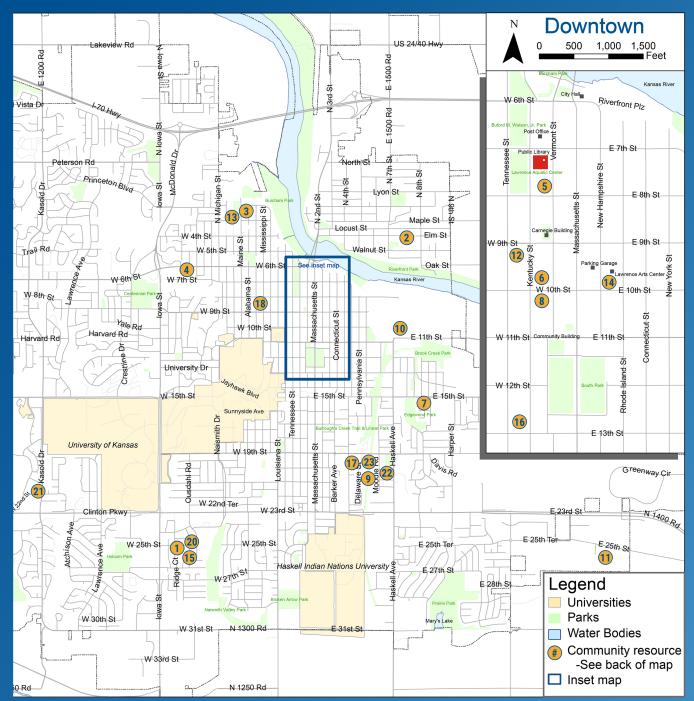

## 1. ECKAN

S 785-841-3357 | 2518 Ridge Ct. Food pantry, clothing closet, and emergency rent & utility assitance.

# 2. The Ballard Center

S 785-842-0729 | 708 Elm St. Food pantry, clothing closet, and emergency rent & utility assitance.

## 3. Bert Nash Community Mental Health

785-843-9192 | 200 Maine St. Ś Housing/rent/utility assistance, mental health crisis services, and homeless outreach.

# 4. Catholic Charities

S 785-856-2694 | 1525 W 6<sup>th</sup> St. Food, clothing, housing assistance, emergency rent & utility assitance.

**5. Senior Resource Center** 

785-842-0543 | 745 Vermont St. Ś Senior transportation and rent/utility assitance.

#### 6. DARE Center

785-856-0698 | 944 Kentucky St. Laundry/shower and homeless drop-in services. Mon-Fri, 2-6pm.

## 7. Sunrise Project

785-865-1618 | 1501 Learnard Ave. Food pantry and community garden.

## 8. L.I.N.K.

785-331-3663 | 221 W. 10th St. Free lunch: Tue, Thurs, Sat, & Sun.

# 9. Kansas Suicide Prevention HQ

785-841-2345 | 2110 Delaware St. Ste. B Confidential 24/7 mental health hotline Suicide prevention lifeline: 800-273-8255

### 10. Just Food

785-856-7030 | 1000 E. 11th St. Food pantry.

## **11. Lawrence Community Shelter**

🙉 785-832-8864 | 3655 E. 25<sup>th</sup> St. Emergency shelter.

## 12. Family Promise

- 785-764-9506 | 905 Tennesssee St. \$
- Emergency shelter for families,

housing assistance.

## **13. Lawrence Memorial Hospital**

785-505-5000 | 325 Maine St.

24/7 emergency department and pyschiatric stabilization services.

## 14. The Salvation Army

- 785-843-4188 | 946 New Hampshire St. Ś
  - Rent/utility/housing assistance, food
- pantry, homeless drop-in services.

Food

Free lunch: Mon, Wed, & Fri at 1:00.

#### 15. Tenants to Homeowners

785-842-5494 | 2518 Ridge Ct. Ś Rent/housing guidance and assistance, affordable housing.

#### 16. Centro Hispano

785-843-2039 | 204 W 13th St. S Bilingual rent/housing/case mgmt.

#### 17. The Children's Shelter

- 785-843-2085 | 1925 Delaware St. Ś Emergency rent and utility assitance for families.
- 18. Sexual Trauma & Abuse Care Center
- 785-843-8985 | 708 W. 9th St.
- Walk-in hours and a free confidential 24/7 hotline.

## **19. Willow Domestic Violence Center**

- 785-843-3333 | 1-800-7700-3030
- 24/7 hotline, emergency shelter
- for domestic violence survivors.
- 20. Housing and Credit Counseling
- 800-383-0217 | 2518 Ridge Ct. Financial planning assistance, tenant-landlord counseling, and homebuyer counseling.
- **21. Meals on Wheels** (Lawrence)
- L:785-830-8844 | 2121 Kasold, Ste B.
- Meals on Wheels (Midland Care-Topeka)
- T:785-430-2186 | 2134 SW Westport Dr. Delivered meals for home-bound elders and people with disabilities.
- 22. Jayhawk Area on Aging
- 800-798-1366 | 2001 Haskell Ave. Assistance with security deposits and moving expenses.
- **23. Positive Bright Start**
- 785-842-9679 | 1900 Delaware St. Ś Family therapy. Early education, tuition, and classrooms.